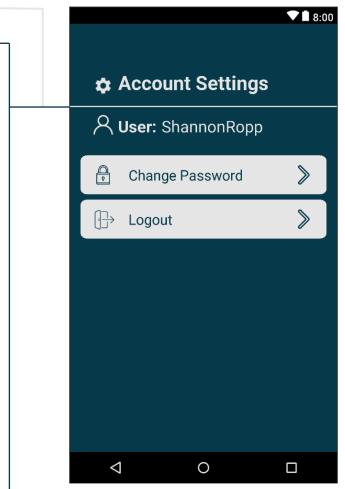

D

CLICK ON A FREE FOOD MAP ICON TO GET **DETAILS** AND SEE HOW OTHER STUDENTS RATED THE FOOD

SHARE FREE FOOD WITH THE REST OF CAMPUS AT THE TOUCH OF A BUTTON

SHOWS CURRENT LOGIN, ALLOWS FOR PASSWORD CHANGES, AND ALLOWS USER TO **LOGOUT** 

PASSWORD SETTINGS
REQUIRES AUTHENTICATION
BEFORE ALLOWING USER TO
CHANGE PASSWORD

LOGOUT AND CHANGE CREDENTIALS