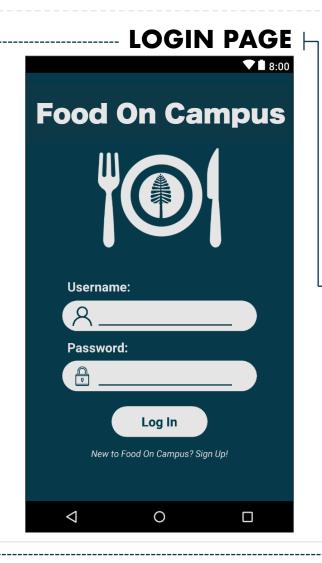

## FOOD ON CAMPUS: SYNOPSIS AN INTUITIVE WAY TO NAVIGATE ON CAMPUS DINING OPTIONS

ENTER CREDENTIALS
TO VIEW/RATE
DINING OPTIONS

VIEW THE **INTERACTIVE MAP** AND FLIP THROUGH PREVIEWS OF AVAILABLE DINING OPTIONS