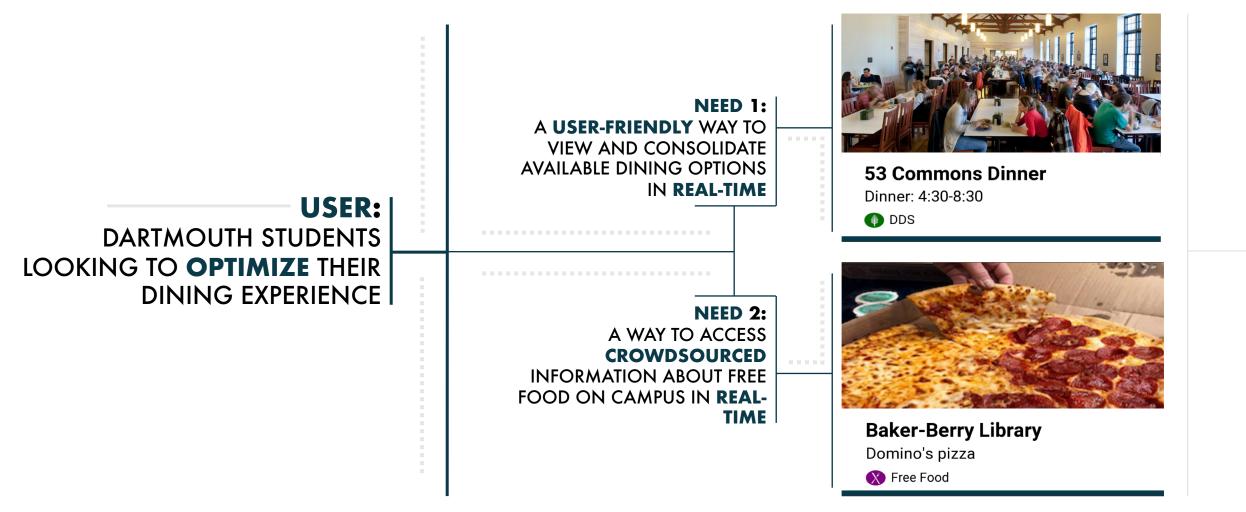

## FOOD ON CAMPUS: SYNOPSIS AN INTUITIVE WAY TO NAVIGATE ON CAMPUS DINING OPTIONS

ENTER CREDENTIALS
TO VIEW/RATE
DINING OPTIONS

VIEW THE **INTERACTIVE MAP** AND FLIP THROUGH PREVIEWS OF AVAILABLE DINING OPTIONS