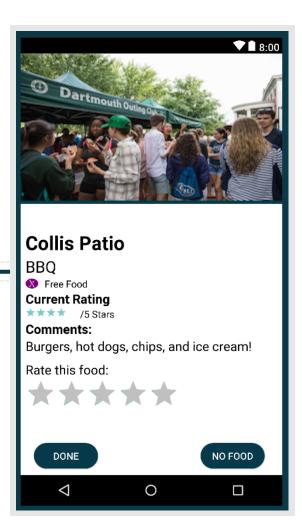

D

CLICK ON A FREE FOOD MAP ICON TO GET **DETAILS** AND SEE HOW OTHER STUDENTS RATED THE FOOD

SHARE FREE FOOD WITH THE REST OF CAMPUS AT THE TOUCH OF A BUTTON

SHOWS CURRENT LOGIN, ALLOWS FOR PASSWORD CHANGES, AND ALLOWS USER TO **LOGOUT** 