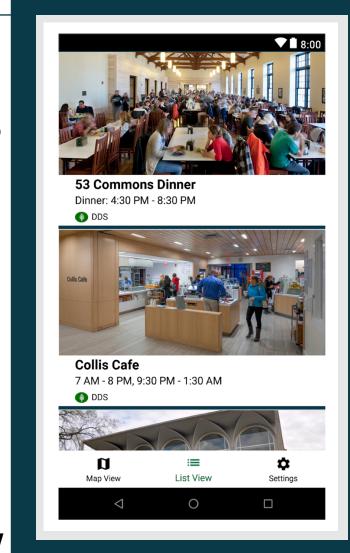

8:00

M

**Courtyard Cafe** 8 AM - 12 AM DDS 0 

SWITCH TO **LIST VIEW** TO EASILY SCROLL THROUGH PREVIEWS OF AVAILABLE DINING OPTIONS

FOR USER CONVENIENCE AND ACCESIBILITY

▼ 🛮 8:00 S U В M Tap to take a photo Location: F R Food: Ε E Comments: F Free Food 0 CANCEL SUBMIT 0 0 D