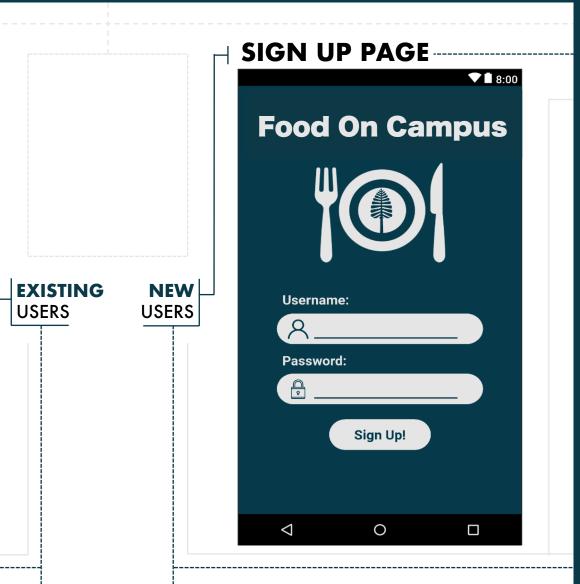

## FOOD ON CAMPUS: SYNOPSIS AN INTUITIVE WAY TO NAVIGATE ON CAMPUS DINING OPTIONS

ENTER CREDENTIALS
TO VIEW/RATE
DINING OPTIONS

VIEW THE **INTERACTIVE MAP** AND FLIP THROUGH PREVIEWS OF AVAILABLE DINING OPTIONS