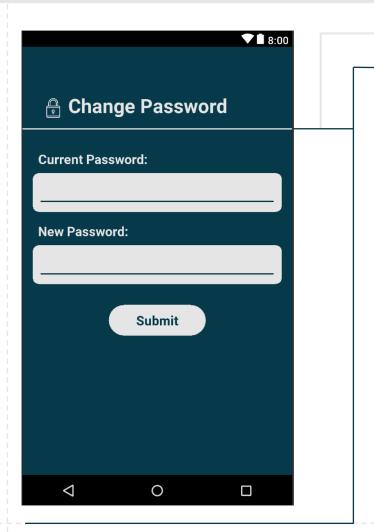

PASSWORD SETTINGS
REQUIRES AUTHENTICATION
BEFORE ALLOWING USER TO
CHANGE PASSWORD

LOGOUT AND CHANGE CREDENTIALS